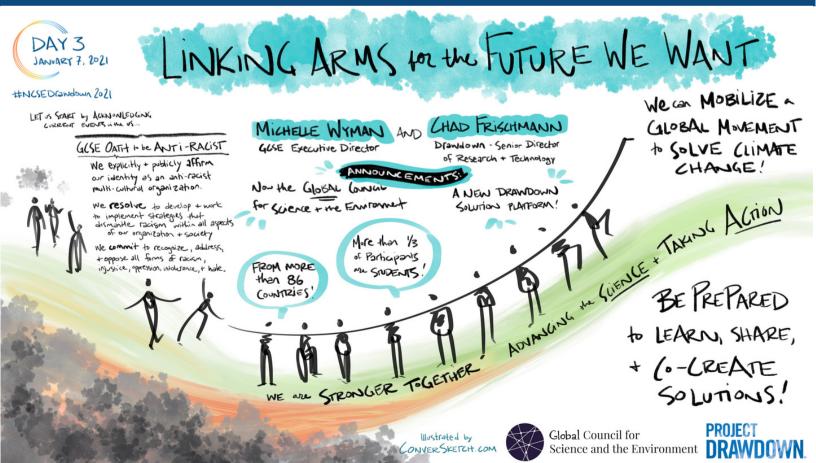

#### Keynote | Linking Arms for the Future We Want

Keynote | Inclusive Sustainability, and the Need to Integrate Indigenous Peoples and Scientific knowledge