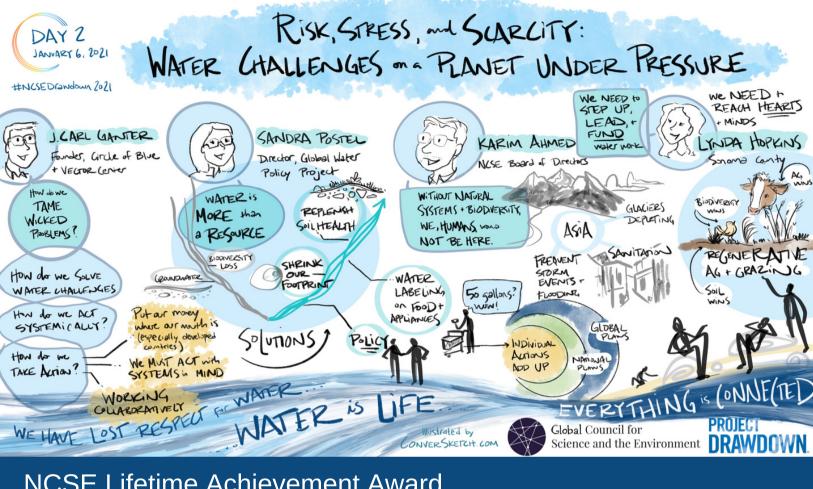

#### Plenary Panel | Risk, Stress, and Scarcity: Water Challenges on a Planet Under Pressure