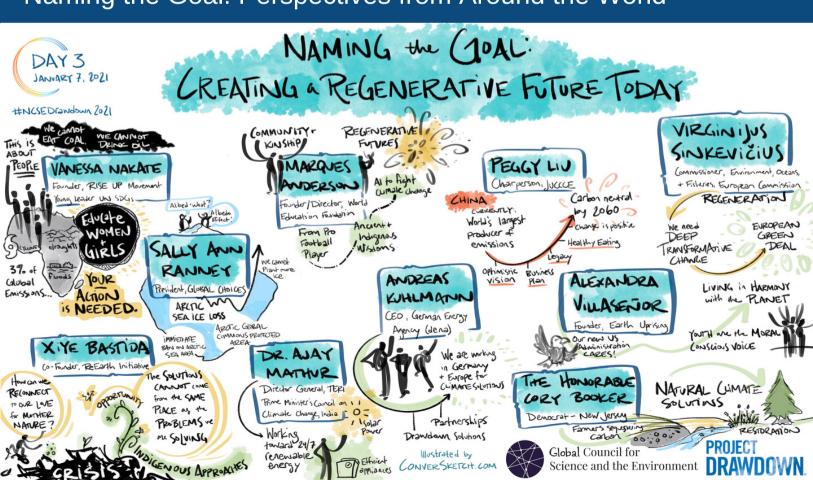

#### Keynote | Linking Arms for the Future We Want

Keynote | Inclusive Sustainability, and the Need to Integrate Indigenous Peoples and Scientific knowledge