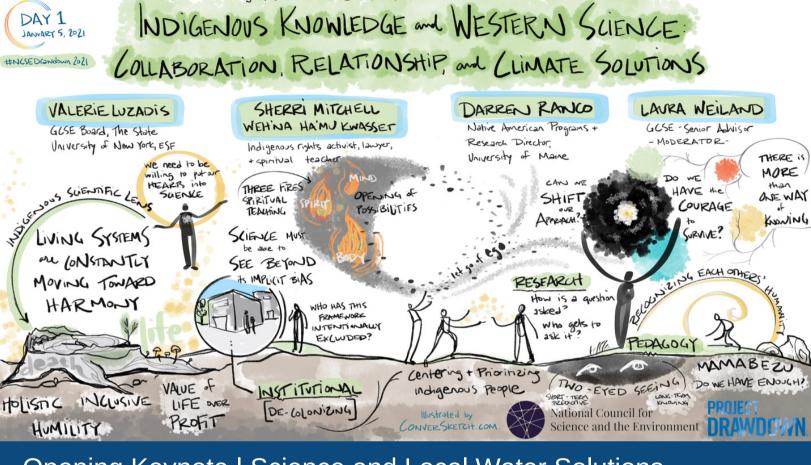

# Plenary Panel | Indigenous Knowledge and Western Science: Collaboration, Relationships and Climate Solutions