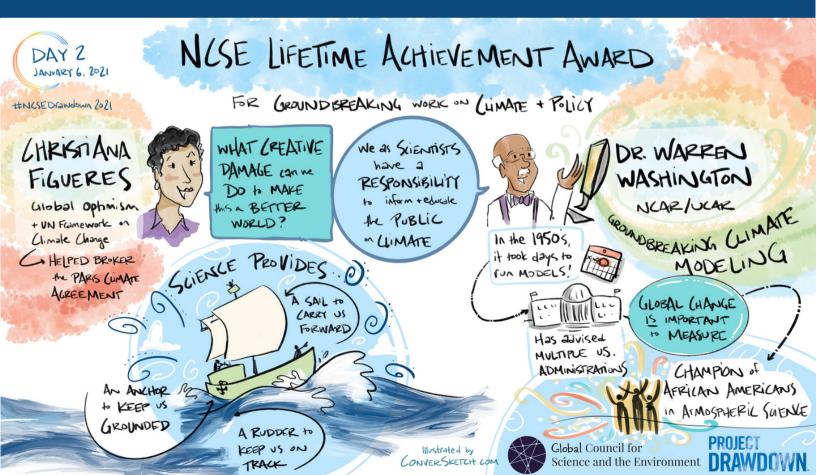

#### NCSE Lifetime Achievement Award

Keynote | Building a Regenerative Future: Science and Solutions for People and Planet

Solutions for a Planet Under Pressure

MICROSOFT

SUFNCE

Illustrated by CONVERSKETCH. COM PROJECT